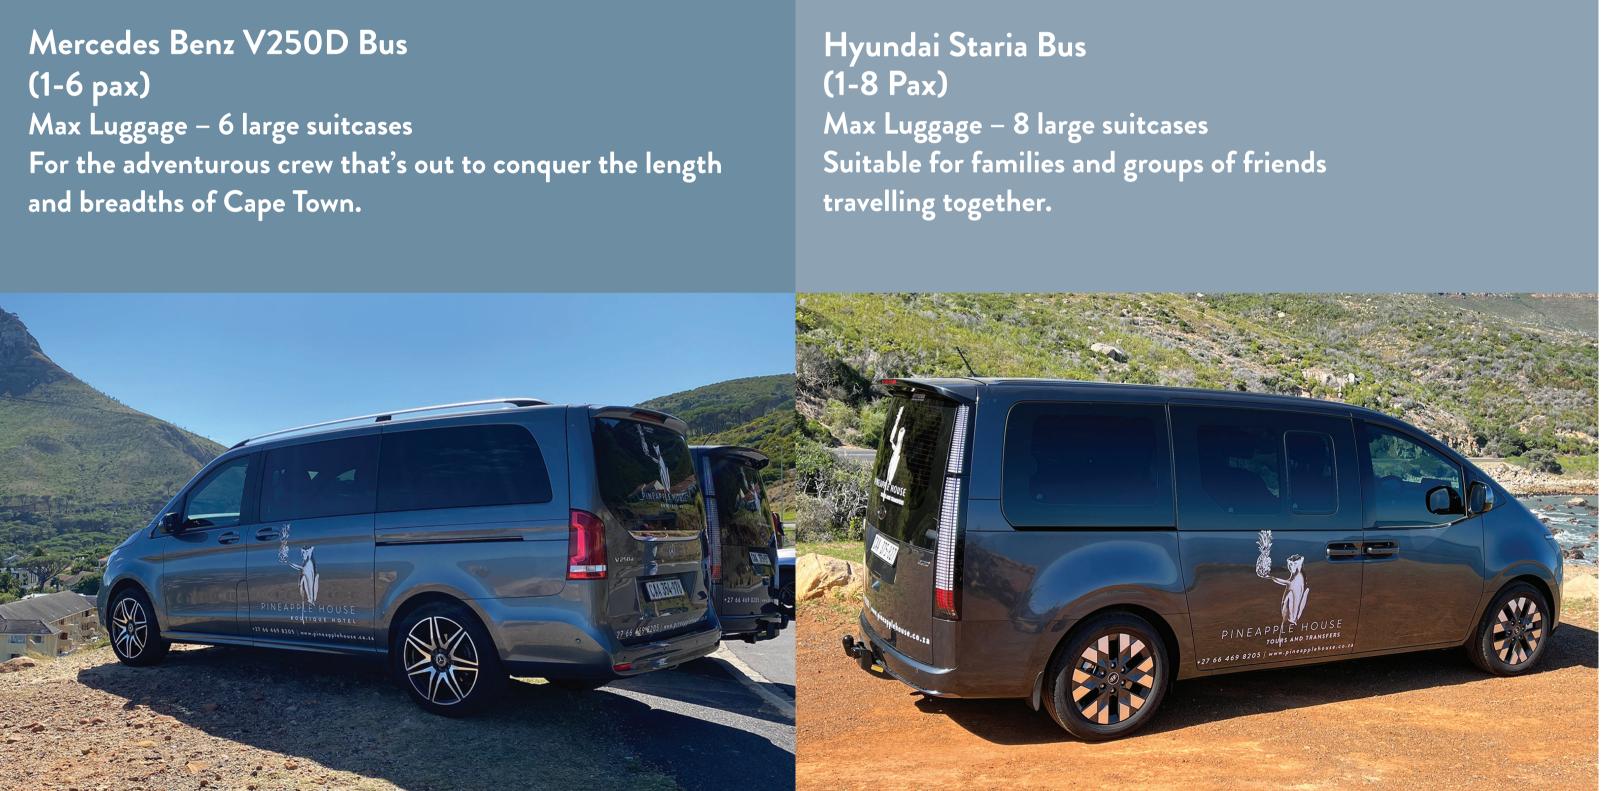

# A FIRST-CLASS FLEET

Whichever vehicle you choose, expect an unparalleled level of service, safety and space. Think Business Class, on wheels.

Mercedes Benz GLB (1-4 pax) Max Luggage – 2 large suitcases For stylish solo travellers and couples, enjoy quick and easy trips and tours in and around the Mother City.

Max Luggage – 6 large suitcases